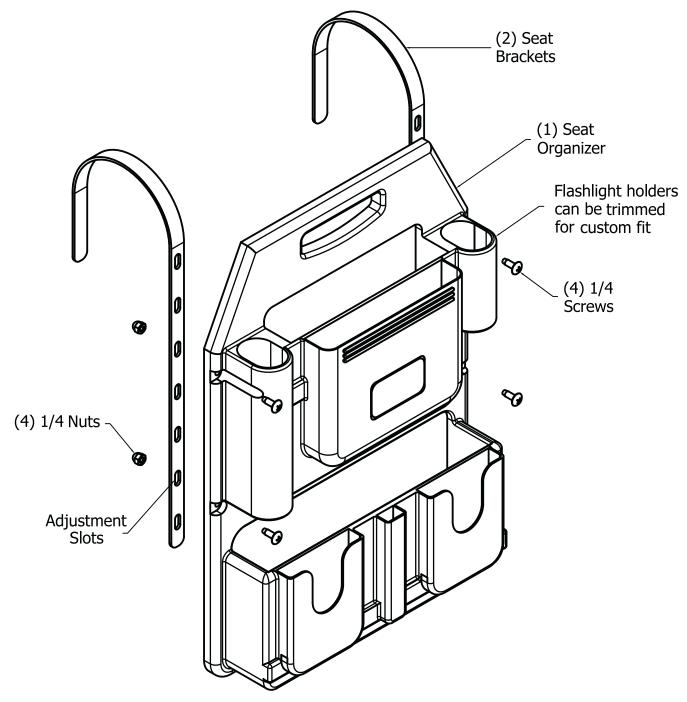

## Installation

Place seat organizer against back of the seat to determine its best location. Once desired location has been determined place the seat brackets over the seat and use the supplied screws and nuts to attach the seat brackets to the organizer. (See Detail below)