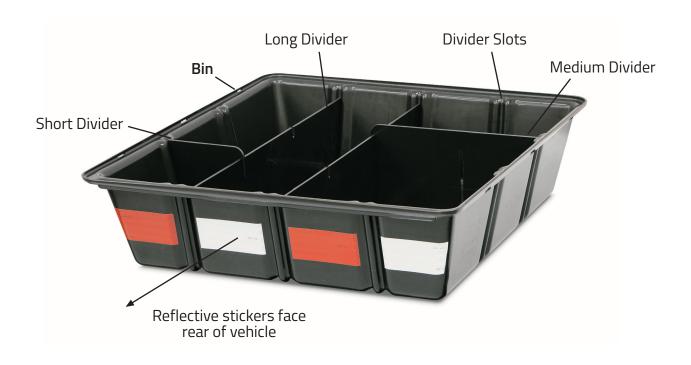

#### **Each Bin Includes:**

| (1) Bin            | (36-100W)  |
|--------------------|------------|
| (2) Long Dividers  | (36-110-L) |
| (1) Medium Divider |            |
| (1) Short Divider  | (36-110-5) |

### Additional Dividers are available separately