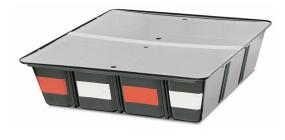

# **Optional Covers:**

Clear Hinged Lid.....(36-120-CLR) Black Hinged Lid.....(36-120-BLK)

Black Lid