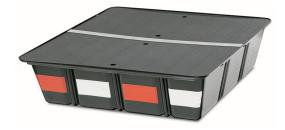

# **Optional Covers:**

Clear Hinged Lid.....(36-120-CLR) Black Hinged Lid.....(36-120-BLK)

Black Lid